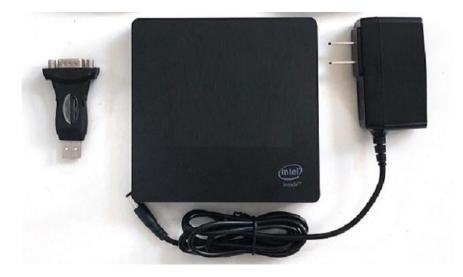

# **Canon/Toshiba CT Remote Maintenance Service**

Single service & Annual service

> 1. Remote Box:

1.1 Support remote access to the OS for Windows, Linux, UNIX medical equipment

(including CT/DSA/DR/X-Ray/MRI/PET-CT, etc.)

1.2 A remote box can simultaneously connect all the equipment in the same

network segment of the system remote control.